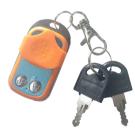

| Steel                        |
| Control distance               | ≤20m                         |
| Arm rising time / falling time | ≤6s                          |
| Altitude after rising          | 420mm                        |
| Altitude after dropping        | 75mm                         |
| Operating temperature          | -10°C ~ +55°C                |
| Power supply                   | Alkaline dry battery (D x 4) |
| Rated Voltage                  | DC6V                         |
| Quiescent current              | ≤1.5mA                       |
| Operating current              | ≤2.5A                        |
| Size                           | 460mm x 460mm x 75mm         |
| Weight                         | 8KG                          |

#### Accessories



Remote control and keys



Sensor



**Expansion screws** 

### **Applications**



#### Public area parking management



Private parking management



ZKTECO CO.,LTD. www.zkteco.com E-mail: sales@zkteco.com © Copyright 2018. ZKTECO CO,LTD. ZKTeco Logo is a registered trademark of ZKTeco or a related company. All other product and company names mentioned are used for identification purposes only and may be the trademarks of their respective owners. All specifications are subject to change without notice. All rights reserved.