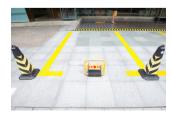

# **Plock 2** Your Private Parking Manager

Plock 2 is ZKTeco's second generation of parking locks. Plock 2 keeps all original features of Plock 1 and is equipped with new auto-sensing function. User can easily manage his/her parking space by placing a sensor in a cigarette lighter receptacle. Compared with traditional parking locks, Plock 2 does not need any manual operation, which makes parking experiences more ideal. It is a competent private parking manager.

#### Public area parking management

Private parking management

ZKTECO CO.,LTD. www.zkteco.com E-mail: sales@zkteco.com © Copyright 2018. ZKTECO CO,LTD. ZKTeco Logo is a registered trademark of ZKTeco or a related company. All other product and company names mentioned are used for identification purposes only and may be the trademarks of their respective owners. All specifications are subject to change without notice. All rights reserved.