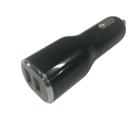

el                        |
| Control distance               | ≤20m                         |
| Arm rising time / falling time | ≤6s                          |
| Altitude after rising          | 420mm                        |
| Altitude after dropping        | 75mm                         |
| Operating temperature          | -10°C ~ +55°C                |
| Power supply                   | Alkaline dry battery (D x 4) |
| Rated Voltage                  | DC6V                         |
| Quiescent current              | ≤1.5mA                       |
| Operating current              | ≤2.5A                        |
| Size                           | 460mm x 460mm x 75mm         |
| Weight                         | 8KG                          |

#### Accessories



Remote control and keys



Sensor



**Expansion screws** 

### **Applications**



#### Public area parking management



Private parking management



ZKTECO CO.,LTD. www.zkteco.com E-mail: sales@zkteco.com © Copyright 2018. ZKTECO CO,LTD. ZKTeco Logo is a registered trademark of ZKTeco or a related company. All other product and company names mentioned are used for identification purposes only and may be the trademarks of their respective owners. All specifications are subject to change without notice. All rights reserved.