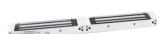

## AL-280D(LED)

- Power-on to lock
- · Holding Force: 2×270kg
- Working Voltage: DC12V/24V input
- Weight: 3.90kg
- Size: 506×25×48mm

## AL-350D(LED)

- Power-on to lock
- Holding Force: 2×300kg
- · Working Voltage: DC12V/24V input
- · Weight: 4.92kg
- Size: 506×28×55mm

# AL-500(LED)

- Power-on to lockHolding Force: 500kg
- Working Voltage: DC12V/24V input
- Weight: 4.48kg
- Size: 280×38×70mm

AL-500D(LED)

- Power-on to lock
- Holding Force: 2×500kg
- Working Voltage: DC12V/24V input
- · Weight: 8.96kg
- Size: 560×38×70mm