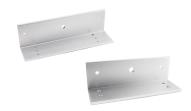

## AL-180/280/350PL

- L bracket for AL180/280(LED)/350(LED)
- To install the lock body

## AL-180/280/350DPL

- L bracket for AL180D/280D(LED)/350D(LED)
- To install the lock body