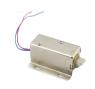

#### AI-130NO/NC

- · Standard, concealed installation
- Power-off to lock(NO) Power-on to lock(NC
- · Working Voltage: DC12V input
- Working Current: 240mA(NO) 120mA(NC)
- Holding Force: 250kg
- · Weight: 0.37kg
- Lock jaw size: 29×17×11mm
- Lock body size: 150×28×35mm
- Suitable for: Wooden door
- · Fail Secure/Fail Safe

## AL-131NO/NC

- Power-off to lock(NO) Power-on to lock(NC)
- Working VoltageDC12V input
- Working Current240mA(NO) 120mA(NC)
- Holding Force: 400kg
- · Weight 0.38kg
- Lock jaw size 45×17×11mm
- Lock body size 150×28×35mm
- Suitable for: Metallic door
- · Fail Secure/Fail Safe

## AL-133NC

- Special, wide-mouthed, concealed installation
- Power-off to lock(NO) Power-on to lock(NC)
- · Working Voltage: DC12V input
- Working Current: 240mA(NO) 120mA(NC)
- · Holding Force: 400kg
- · Weight: 0.41kg
- Lock jaw size: 45×17×13mm
- Lock body size: 240×25×35mm
- Suitable for: Metallic door
- Fail Secure / Fail Safe

- concealed installation Power-on to lock
- Working Voltage: DC12V input
- Working Current: 240mA(NO) 120mA(NC)
- · Holding Force: 250kg Weight: 0.37kg
- Lock jaw size: 29×13×11mm
- · Lock body size: 150×28×35mm
- Suitable for: Metallic door
- Fail Safe