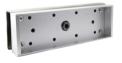

## AL-500PZ

- Z bracket for AL-500(LED)/AL-500D(LED)
- To install the iron plate

## AL-280/350PZ

- · Z bracket for AL-280(LED)/AL-280D(LED)/ AL-350(LED)/AL-280D(LED)
- · To install the iron plate