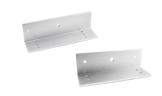

## AL-180/280PU

- U bracket for AL180/280/180D/280D
- · To intall the iron plate on the glass door (the lock body install on the frame door)