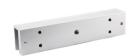

## AL-500PZ

- Z bracket for AL-500(LED)/AL-500D(LED)
- To install the iron plate

## AL-180PZ

- Z bracket for AL-180
- · To install the iron plate

## AL-280/350PZ

- · Z bracket for AL-280(LED)/AL-280D(LED)/ AL-350(LED)/AL-280D(LED)
- · To install the iron plate