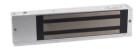

## AL-280(LED)

- Power-on to lock
- · Holding Force: 270kg
- Working Voltage: DC12V/24V input
- · Weight: 1.97kg
- Size: 253×25×48mm

## AL-350(LED)

- Power-on to lock
- Holding Force: 300kg
- Working Voltage: DC12V/24V input
- · Weight: 2.46kg
- Size: 253×28×55mm

# AL-500(LED)

- Power-on to lockHolding Force: 500kg
- Working Voltage: DC12V/24V input
- Weight: 4.48kg
- Size: 280×38×70mm

AL-500D(LED)

- Power-on to lock
- Holding Force: 2×500kg
- Working Voltage: DC12V/24V input
- · Weight: 8.96kg
- Size: 560×38×70mm