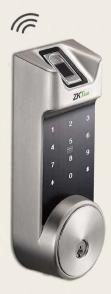

## **Features**

Ready for Outdoor Can be installed in outdoor environment

Lock Out Mode All normal users (other than admin) will be locked out

Volume Adjustment Three volume modes: High, Low and Silent

Semi-conductive Fingerprint Sensor Fast verification speed for dry and rough finger(AL40Z only)

## **Specifications**

| Material      | Zinc Alloy            |    |
|---------------|-----------------------|----|
| Mortise       | American Deadbolt     |    |
| User Capacity | 100                   |    |
| Power Supply  | 4XAA Alkaline battery | \  |
| Communication | Zigbee                | Fi |

| Card Reader        | Mifare card                                        |
|--------------------|----------------------------------------------------|
| Temperature        | -20 °C —+55 °C                                     |
| Door Thickness     | 35-53mm(standard)                                  |
| Verification Mode  | Fingerprint(only for AL40Z) / Card / Passcode /key |
| Fingerprint Sensor | Semi-conductor / Silicon (AL40Z only)              |