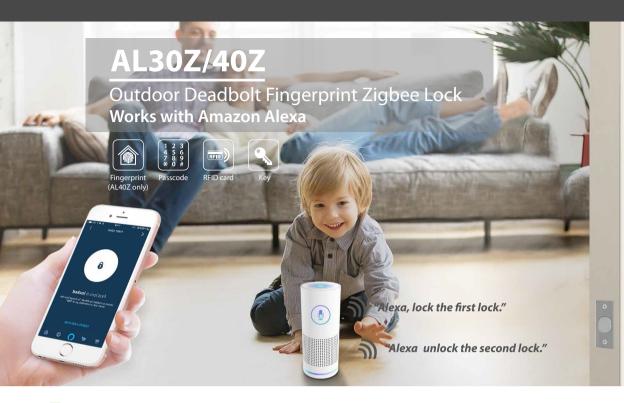

## **Features**

Ready for Outdoor Can be installed in outdoor environment

Lock Out Mode All normal users (other than admin) will be locked out

Volume Adjustment Three volume modes: High, Low and Silent

Semi-conductive Fingerprint Sensor Fast verification speed for dry and rough finger(AL40Z only)

Voice Guide Operate by following voice guide, support Portuguese, Spanish, English

Zigbee Communication Unlock & lock via Echo Plus